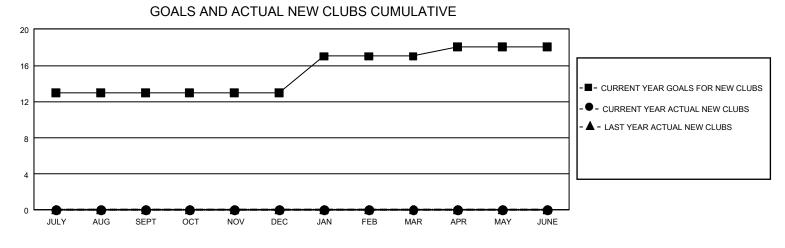

## GAT MONTHLY MEMBERSHIP PROGRESS REPORT

GMT Constitutional Area 5 - C, Group C

REPORT DOES NOT INCLUDE CLUBS IN UNDISTRICTED AREAS.

| Clubs                 |               |           |               | Members               |                         |                         |                                                    |
|-----------------------|---------------|-----------|---------------|-----------------------|-------------------------|-------------------------|----------------------------------------------------|
| RESULTS FOR 2023-2024 |               |           |               | RESULTS FOR 2023-2024 |                         |                         |                                                    |
| QUARTER               | NEW CLUB GOAL | NEW CLUBS | DROPPED CLUBS | QUARTER               | MBER GROWTH NET<br>GOAL | MEMBER GROWTH<br>ACTUAL | DROPPED MEMBERS<br>ACTUAL (including<br>transfers) |
| JULY/AUG/SEPT         | - 39          | 0         | 0             | JULY/AUG/SEPT         | 551                     | 854                     | 46                                                 |
| OCT/NOV/DEC           | 0             | 0         | 0             | OCT/NOV/DEC           | 327                     | 0                       | 0                                                  |
| JAN/FEB/MAR           | 12            | 0         | 0             | JAN/FEB/MAR           | 164                     | 0                       | 0                                                  |
| APR/MAY/JUNE          | 3             | 0         | 0             | APR/MAY/JUNE          | 40                      | 0                       | 0                                                  |