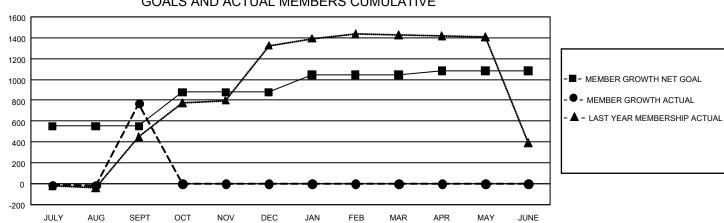

## GAT MONTHLY MEMBERSHIP PROGRESS REPORT

GMT Constitutional Area 5 - C, Group C

REPORT DOES NOT INCLUDE CLUBS IN UNDISTRICTED AREAS.

| Clubs                 |               |           |               | Members               |                         |                         |                                                    |
|-----------------------|---------------|-----------|---------------|-----------------------|-------------------------|-------------------------|----------------------------------------------------|
| RESULTS FOR 2023-2024 |               |           |               | RESULTS FOR 2023-2024 |                         |                         |                                                    |
| QUARTER               | NEW CLUB GOAL | NEW CLUBS | DROPPED CLUBS | QUARTER               | MBER GROWTH NET<br>GOAL | MEMBER GROWTH<br>ACTUAL | DROPPED MEMBERS<br>ACTUAL (including<br>transfers) |
| JULY/AUG/SEPT         | - 39          | 0         | 0             | JULY/AUG/SEPT         | 551                     | 854                     | 46                                                 |
| OCT/NOV/DEC           | 0             | 0         | 0             | OCT/NOV/DEC           | 327                     | 0                       | 0                                                  |
| JAN/FEB/MAR           | 12            | 0         | 0             | JAN/FEB/MAR           | 164                     | 0                       | 0                                                  |
| APR/MAY/JUNE          | 3             | 0         | 0             | APR/MAY/JUNE          | 40                      | 0                       | 0                                                  |

GOALS AND ACTUAL MEMBERS CUMULATIVE

| DROPPED CLUBS: 0 |    | 209 CLUBS OF 313 ADDED 1      | GENDER DISTRIBUTION                 |                |  |
|------------------|----|-------------------------------|-------------------------------------|----------------|--|
|                  |    | OR MORE NEW MEMBERS           | MALE                                | 4,303 (62.36%) |  |
| l                |    |                               | FEMALE                              | 2,597 (37.64%) |  |
| DROPPED MEMBERS  |    |                               | NON BINARY                          | 0 (0.00%)      |  |
| DECEASED         | 1  |                               | PREFER NOT TO ANSWER                | 0 (0.00%)      |  |
| CLUB CANCELLED   | 0  |                               | TOTAL FAMILY UNIT MEMBERS 400       |                |  |
| OTHER 45         |    | CLICK HERE FOR                |                                     |                |  |
| TOTAL            | 46 | CUMULATIVE MEMBERSHIP<br>DATA | FAMILY MEMBERS PAYING HALF DUES 205 |                |  |
|                  |    |                               |                                     |                |  |